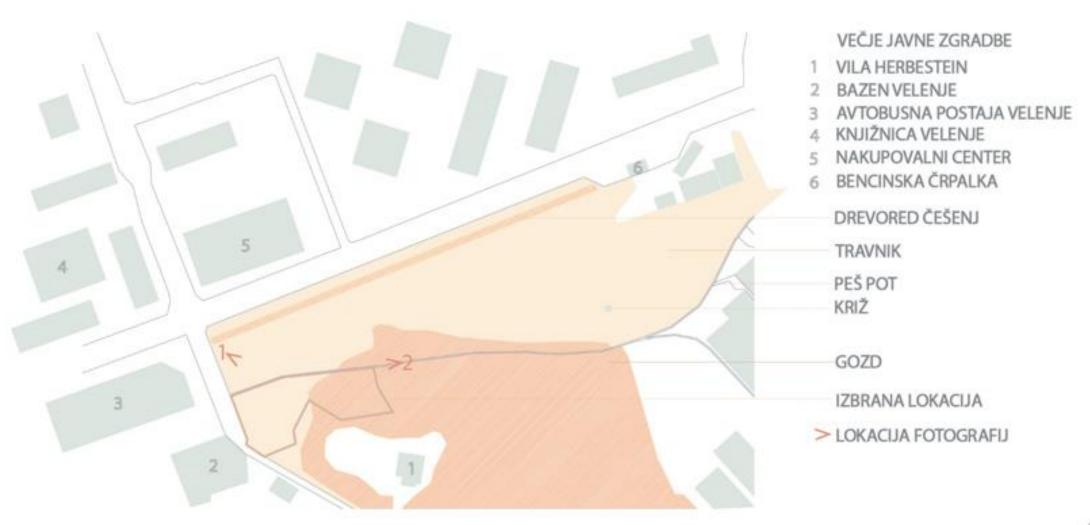

## location selection

Ak

Slika 23: Izbrana lokacija območja (po spletnem viru PISO, 2020)