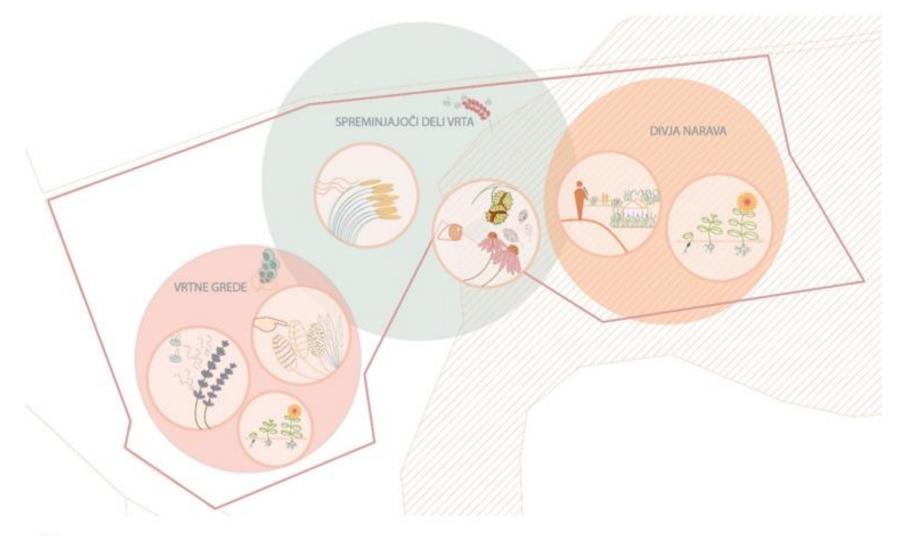

# placement of activities in the garden

# placement of plants in the garden

Slika 26: Razdelitev vrta glede na dejavnosti in umestitev rastlin (Friškovec, 2020).