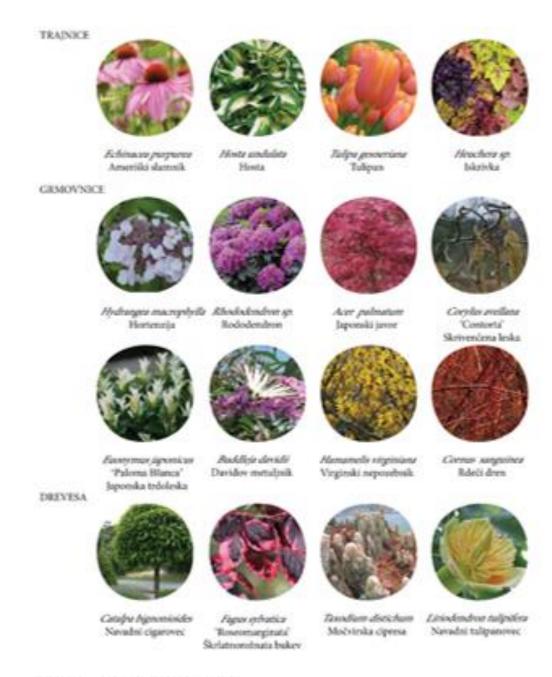

z dvignjenimi gredami različnih višin, ki omogočajo dostop različnim uporabnikom prostora: tistih na invalidskih vozičkih, slepim ali slabovidnim in drugim obiskovalcem (Universal design: Gardens, 2014) (levo), nerealiziran projekt Učilnice na prostem OŠ Gorica, Velenje, kjer je prostor prilagojen učenju in vrtnarjenju (Maja Smonkar in Nina Friškovec) (desno).





Slika 7: Vrt pri Medicinskem centru Anne Arundel, Gainesville, je postavljen na nižji nivo in obdan s stavbami. S tem daje obiskovalcem občutek varnosti in zavetja (Healing garden, 2020) (levo), v terapevtskem vrtu Lake forest hospital je za klopjo zasajen visok beli metuljnik (*Buddleia davidii* 'Alba'), ki daje obiskovalcu občutek varnosti (Dr. Hugh falls..., 2007, avtor fotografije Deirdre E. Toner) (desno).



## **SIGHT**



Slika 17: Nabor rastlin, ki stimulimjo vid

## **HEARING**



### **SMELL**



### **EVOCATIVITY**



Slika 20: Nabor rustiin, ki stimulimjo dotik

## ,SEASONALITY

# ENOLETNICE Navadna sonônica TRAINICE Annietorup. Perjenka GRMOVNICE Gernus sunguinear Récis dren DREVESA Ginkpo hibelo Dvokrpi ginko

Slika 21: Nahor mafiin, ki pritegnėjo pozomost z izrazitim sezonskim spreminjonjem

## location selection



Ak

Slika 23: Izbrana lokacija območja (po spletnem viru PISO, 2020)

# placement of activities in the garden



# placement of plants in the garden



Slika 26: Razdelitev vrta glede na dejavnosti in umestitev rastlin (Friškovec, 2020).