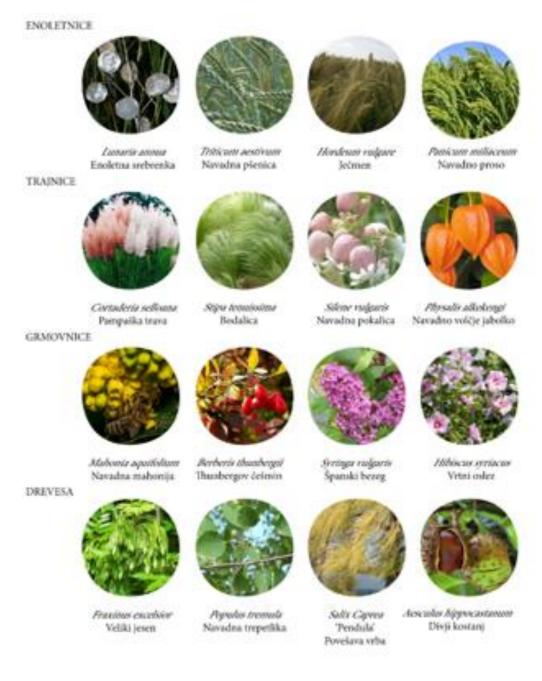

# ENOLETNICE Navadna sonônica TRAINICE Annietorup. Perjenka GRMOVNICE Gernus sunguinear Récis dren DREVESA Ginkpo hibelo Dvokrpi ginko

Slika 21: Nahor mafiin, ki pritegnėjo pozomost z izrazitim sezonskim spreminjonjem