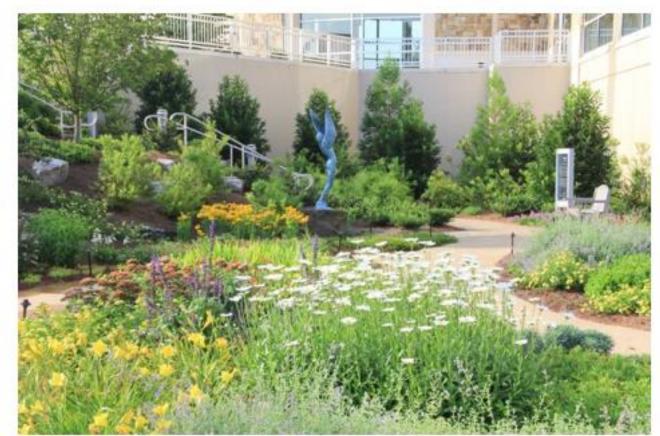

Slika 7: Vrt pri Medicinskem centru Anne Arundel, Gainesville, je postavljen na nižji nivo in obdan s stavbami. S tem daje obiskovalcem občutek varnosti in zavetja (Healing garden, 2020) (levo), v terapevtskem vrtu Lake forest hospital je za klopjo zasajen visok beli metuljnik (*Buddleia davidii* 'Alba'), ki daje obiskovalcu občutek varnosti (Dr. Hugh falls..., 2007, avtor fotografije Deirdre E. Toner) (desno).