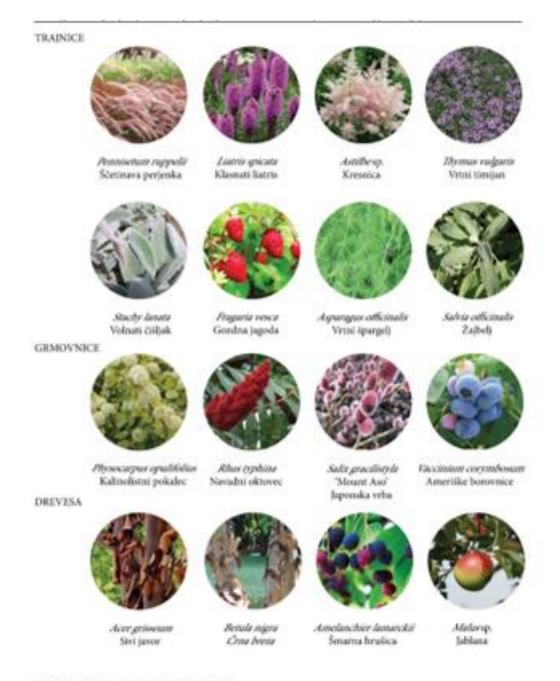

# ENOLETNICE Navadna sonônica TRAINICE Annietorup. Perjenka GRMOVNICE Gernus sunguinear Récis dren DREVESA Ginkpo hibelo Dvokrpi ginko

Slika 21: Nahor mafiin, ki pritegnėjo pozomost z izrazitim sezonskim spreminjonjem