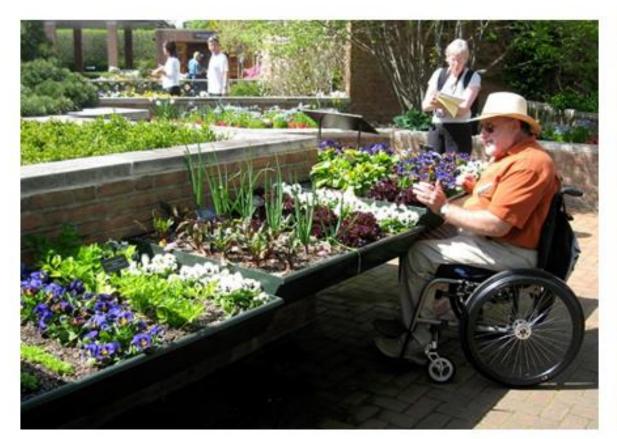

Slika 4: Pogled na Terme Rogaška Slatina (Rogaška Slatina, 2020) (levo), klasicistični parter kot osrednja prvina krajinskoarhitekturne ureditve pri zdravilišču (Grmovšek in sod., 2017) (desno).

Slika 5: Buehlerjev vrt v Botaničnem vrtu v Chicago z dvignjenimi gredami različnih višin, ki omogočajo dostop različnim uporabnikom prostora: tistih na invalidskih vozičkih, slepim ali slabovidnim in drugim obiskovalcem (Universal design: Gardens, 2014) (levo), nerealiziran projekt Učilnice na prostem OŠ Gorica, Velenje, kjer je prostor prilagojen učenju in vrtnarjenju (Maja Smonkar in Nina Friškovec) (desno).