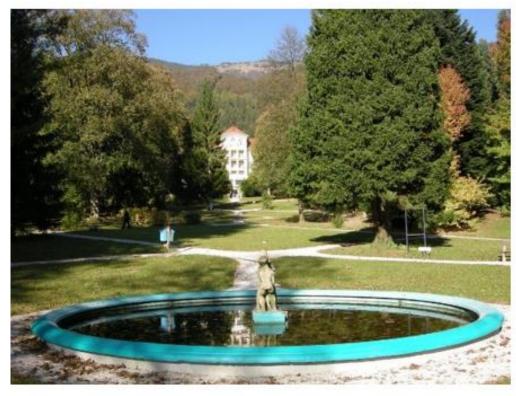

Slika 4: Pogled na Terme Rogaška Slatina (Rogaška Slatina, 2020) (levo), klasicistični parter kot osrednja prvina krajinskoarhitekturne ureditve pri zdravilišču (Grmovšek in sod., 2017) (desno).

Slika 5: Buehlerjev vrt v Botaničnem vrtu v Chicago z dvignjenimi gredami različnih višin, ki omogočajo dostop različnim uporabnikom prostora: tistih na invalidskih vozičkih, slepim ali slabovidnim in drugim obiskovalcem (Universal design: Gardens, 2014) (levo), nerealiziran projekt Učilnice na prostem OŠ Gorica, Velenje, kjer je prostor prilagojen učenju in vrtnarjenju (Maja Smonkar in Nina Friškovec) (desno).