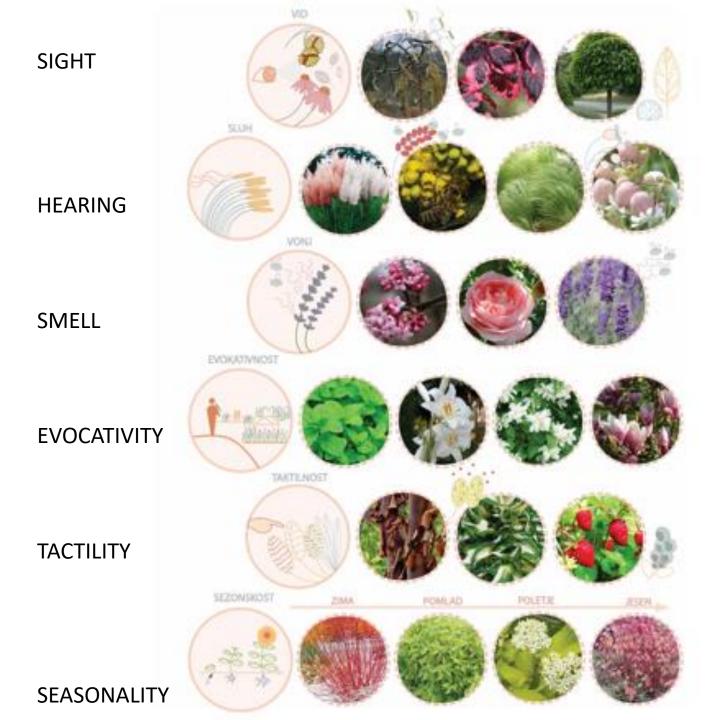

vrtu v Chicago z dvignjenimi gredami različnih višin, ki omogočajo dostop različnim uporabnikom prostora: tistih na invalidskih vozičkih, slepim ali slabovidnim in drugim obiskovalcem (Universal design: Gardens, 2014) (levo), nerealiziran projekt Učilnice na prostem OŠ Gorica, Velenje, kjer je prostor prilagojen učenju in vrtnarjenju (Maja Smonkar in Nina Friškovec) (desno).





Slika 7: Vrt pri Medicinskem centru Anne Arundel, Gainesville, je postavljen na nižji nivo in obdan s stavbami. S tem daje obiskovalcem občutek varnosti in zavetja (Healing garden, 2020) (levo), v terapevtskem vrtu Lake forest hospital je za klopjo zasajen visok beli metuljnik (*Buddleia davidii* 'Alba'), ki daje obiskovalcu občutek varnosti (Dr. Hugh falls..., 2007, avtor fotografije Deirdre E. Toner) (desno).



## **SIGHT**



Slika 17: Nabor rastlin, ki stimulimjo vid

## **HEARING**



### **SMELL**



### **EVOCATIVITY**



Slika 20: Nabor rustiin, ki stimulimjo dotik

## ,SEASONALITY

# ENOLETNICE Navadna sonônica TRAINICE Annietorup. Perjenka GRMOVNICE Gernus sunguinear Récis dren DREVESA Ginkpo hibelo Dvokrpi ginko

Slika 21: Nahor mafiin, ki pritegnėjo pozomost z izrazitim sezonskim spreminjonjem

## location selection



Ak

Slika 23: Izbrana lokacija območja (po spletnem viru PISO, 2020)

# placement of activities in the garden



# placement of plants in the garden



Slika 26: Razdelitev vrta glede na dejavnosti in umestitev rastlin (Friškovec, 2020).